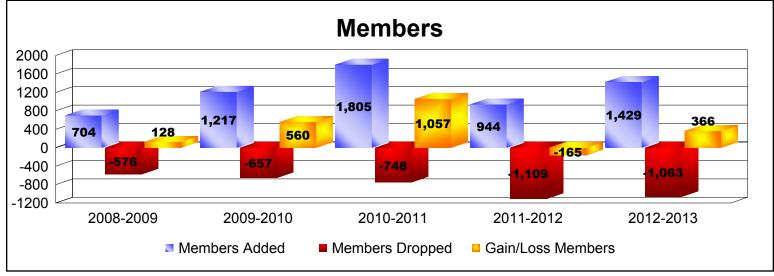

District 324B3 As of June 2013 Cumulative

| Year      | New<br>Clubs | Dropped<br>Clubs | Gain/<br>Loss<br>Clubs | New<br>Members | Charter<br>Members | Reinstate<br>Members | Transfer<br>Members | Total<br>Member<br>Added | Total<br>Members<br>Dropped | Gain/<br>Loss<br>Members |
|-----------|--------------|------------------|------------------------|----------------|--------------------|----------------------|---------------------|--------------------------|-----------------------------|--------------------------|
| 2008-2009 | 9            | 0                | 9                      | 431            | 246                | 21                   | 6                   | 704                      | -576                        | 128                      |
| 2009-2010 | 11           | 0                | 11                     | 905            | 251                | 55                   | 6                   | 1217                     | -657                        | 560                      |
| 2010-2011 | 26           | -1               | 25                     | 1085           | 641                | 73                   | 6                   | 1805                     | -748                        | 1057                     |
| 2011-2012 | 5            | -14              | -9                     | 800            | 105                | 30                   | 9                   | 944                      | -1109                       | -165                     |
| 2012-2013 | 11           | -6               | 5                      | 911            | 338                | 166                  | 14                  | 1429                     | -1063                       | 366                      |
| Average   | 12           | -4               | 8                      | 826            | 316                | 69                   | 8                   | 1220                     | -831                        | 389                      |