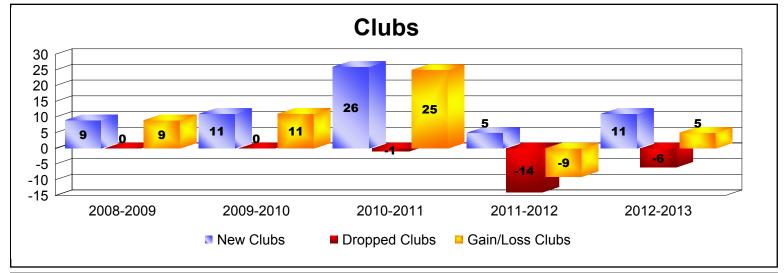

District 324B3 As of June 2013 Cumulative

| Year      | New<br>Clubs | Dropped<br>Clubs | Gain/<br>Loss<br>Clubs | New<br>Members | Charter<br>Members | Reinstate<br>Members | Transfer<br>Members | Total<br>Member<br>Added | Total<br>Members<br>Dropped | Gain/<br>Loss<br>Members |
|-----------|--------------|------------------|------------------------|----------------|--------------------|----------------------|---------------------|--------------------------|-----------------------------|--------------------------|
| 2008-2009 | 9            | 0                | 9                      | 431            | 246                | 21                   | 6                   | 704                      | -576                        | 128                      |
| 2009-2010 | 11           | 0                | 11                     | 905            | 251                | 55                   | 6                   | 1217                     | -657                        | 560                      |
| 2010-2011 | 26           | -1               | 25                     | 1085           | 641                | 73                   | 6                   | 1805                     | -748                        | 1057                     |
| 2011-2012 | 5            | -14              | -9                     | 800            | 105                | 30                   | 9                   | 944                      | -1109                       | -165                     |
| 2012-2013 | 11           | -6               | 5                      | 911            | 338                | 166                  | 14                  | 1429                     | -1063                       | 366                      |
| Average   | 12           | -4               | 8                      | 826            | 316                | 69                   | 8                   | 1220                     | -831                        | 389                      |